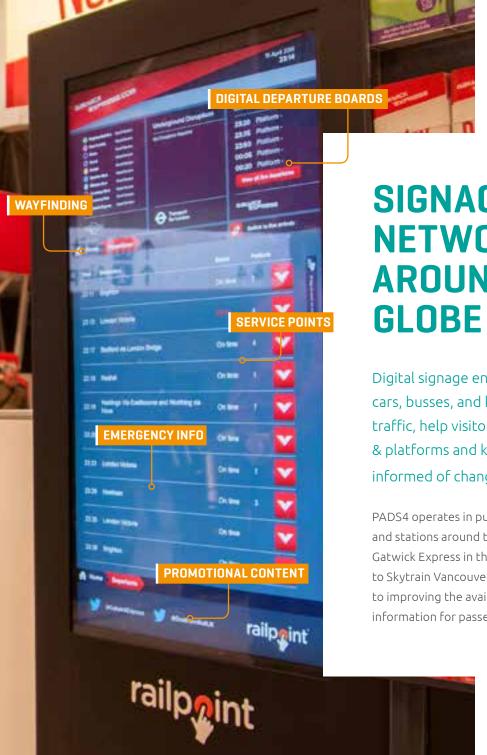

Digital signage enhances stations, cars, busses, and kiosks to direct traffic, help visitors find transfers & platforms and keeps travelers informed of changes.

PADS4 operates in public transit systems and stations around the globe, ranging from Gatwick Express in the UK to Saudi Railways, to Skytrain Vancouver and Prasarana Malaysia to improving the availability and accuracy of information for passengers.