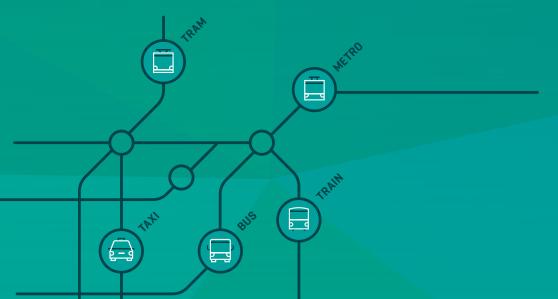

## WHY DIGITAL SIGNAGE?

Reduce missed transfers and wait periods with **real-time arrivals** and departures

Create **dynamic wayfinding** with live platforms, stops, and gate data

**Share emergency alerts** and schedule changes

Promote **passenger safety** with live security camera feeds

**Drive revenue** through targeted advertising and content programs

Reduce perceived wait time up to 35% with infotainment

**SIGNAGE NETWORKS AROUND THE** 